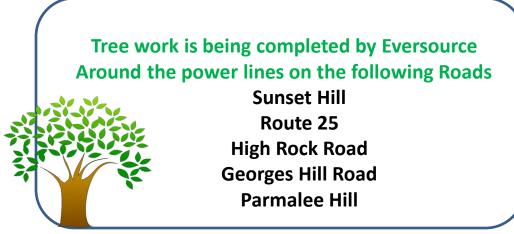

**November 21 – November 25, 2016** 



| Type of Work to be performed             | Estimate project duration                                    |
|------------------------------------------|--------------------------------------------------------------|
| Pot Hole Patching                        | On Going                                                     |
| Brush and Tree Trimming                  | On Going                                                     |
| Patch Paving                             | 3 Weeks                                                      |
| <b>Reconstruct Sidewalk &amp; Stairs</b> | 1 Week                                                       |
|                                          | Pot Hole Patching<br>Brush and Tree Trimming<br>Patch Paving |





- Weather and emergencies can alter this schedule
- Expect delays during construction
- Be cautious in work areas
- Vehicles enter work zones at their own risk